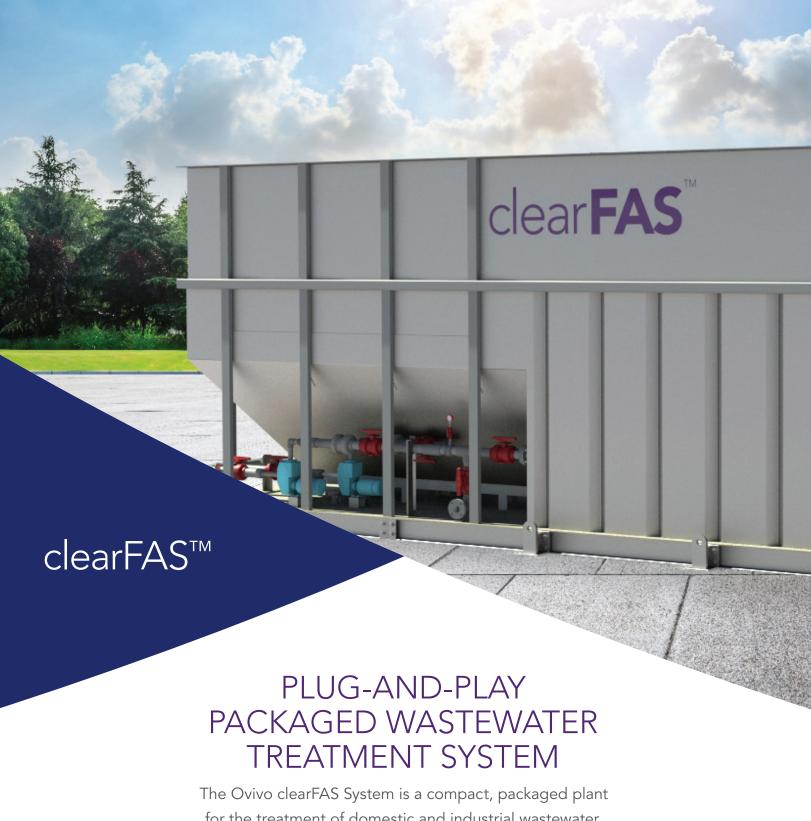

# WHAT IS clearFAS?

The Ovivo clearFAS System is a packaged plant, low-energy solution including high-performance Integrated Fixed-film Activated Sludge (IFAS) technology and high-efficiency flat plate PU ultra fine bubble diffusers using low energy. Tube/Plate Settlers are used to separate sludge from treated water.

A clearFAS system includes an IFAS tank(s) and tube/plate settlers, air blowers and RAS/WAS pump. The clearFAS tanks and pipework are manufactured in mild steel with special epoxy paint. No specialist operation is required.