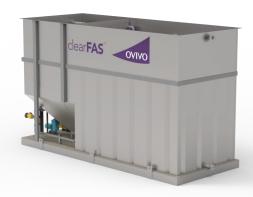

# WHAT IS clearFAS?

The Ovivo clearFAS System is a packaged plant, low-energy solution including high-performance Integrated Fixed-film Activated Sludge (IFAS) technology and high-efficiency flat plate PU ultra fine bubble diffusers using low energy. Tube/Plate Settlers are used to separate sludge from treated water.

A clearFAS system includes an IFAS tank(s) and tube/plate settlers, air blowers and RAS/WAS pump. The clearFAS tanks and pipework are manufactured in mild steel with special epoxy paint. No specialist operation is required.