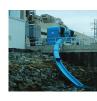

## BRACKETT GREEN® DUAL FLOW TRAVELING BAND SCREENS

- 1.5mm to 10mm apertures
- 0-500MGD+ flow rate
- Minimal maintenance