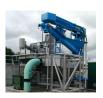

### BRACKETT GREEN® DEBRIS FILTERS

- 12"-96"+ flanged connections
- 3mm-15mm apertures
- Patented