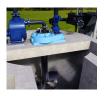

#### J&A® JETA® GRIT SYSTEM

- 0-115MGD
- Internal grit washing
- Protect downstream equipment