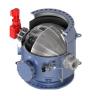

### BRACKETT GREEN® SINGLE ENTRY DRUM SCREEN

- 0.5, 1, 2, 3, 5 & 6mm apertures
- 0.5-500MGD+
- Patented

## BRACKETT GREEN® DOUBLE ENTRY DRUM SCREENS

- 0.5, 1, 2, 3, 5 & 6mm apertures
- 0.5-500MGD+
- Ovivo's elite technology