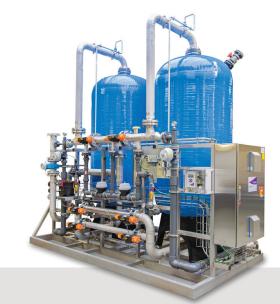

# Purified water

Purified Water (PW) is the first grade of water quality in the pharmaceutical and healthcare industries.

It is used in the preparation of non-sterile products and as a base material in the preparation of Water for Injection and pharmaceutical-grade pure steam. It is also used for rinsing purposes (cleaning of containers) and in the preparation of cleaning solutions.

Drinking water is mandatory and is used as the basis for the production of pharmaceutical water, but such water is not available everywhere in the necessary quality and quantity. The use of Ovivo ultrafiltration systems is a reliable method for the production of drinking water from raw water and as an optimal pre-treatment stage to protect downstream PW/WFI processes.