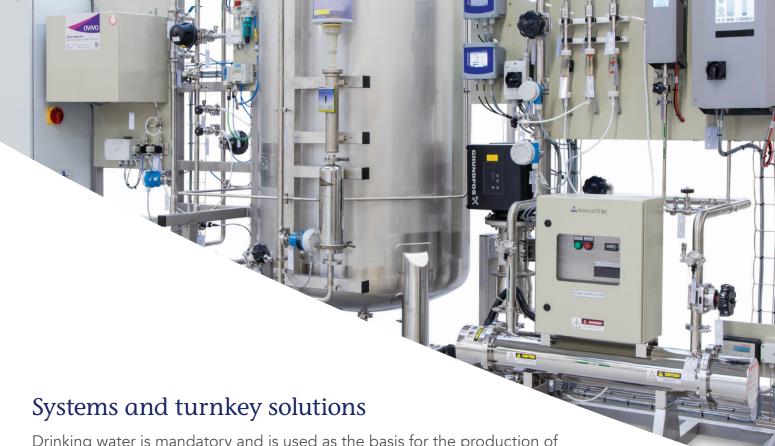

Drinking water is mandatory and is used as the basis for the production of pharmaceutical water, but such water is not available everywhere in the necessary quality and quantity. The use of Ovivo ultrafiltration systems is a reliable method for the production of drinking water from raw water and as an optimal pre-treatment stage to protect downstream PW/WFI processes.