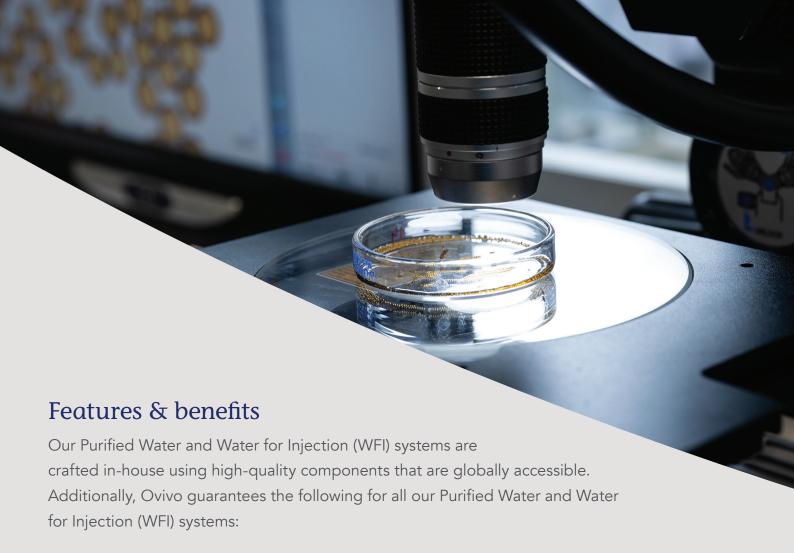

# **OPTIMISED PURIFIED WATER SOLUTIONS**

# Purified water

Purified Water (PW) is the first grade of water quality in the pharmaceutical and healthcare industries.

It is used in the preparation of non-sterile products and as a base material in the preparation of Water for Injection and pharmaceutical-grade pure steam. It is also used for rinsing purposes (cleaning of containers) and in the preparation of cleaning solutions.

# THE PUREST PHARMACEUTICAL-GRADE WATER

# Water for injection

WFI is used in the manufacture of parenteral and ophthalmic products. It is also used for final rinsing of pharmaceutical containers (e.g. primary packaging materials) and in the manufacture of these products. Ovivo provides the best systems for the production of WFI, ensuring that each solution is based on our customers' manufacturing needs, meets regulations and comes with all the related documentation for successful inspections and audits.