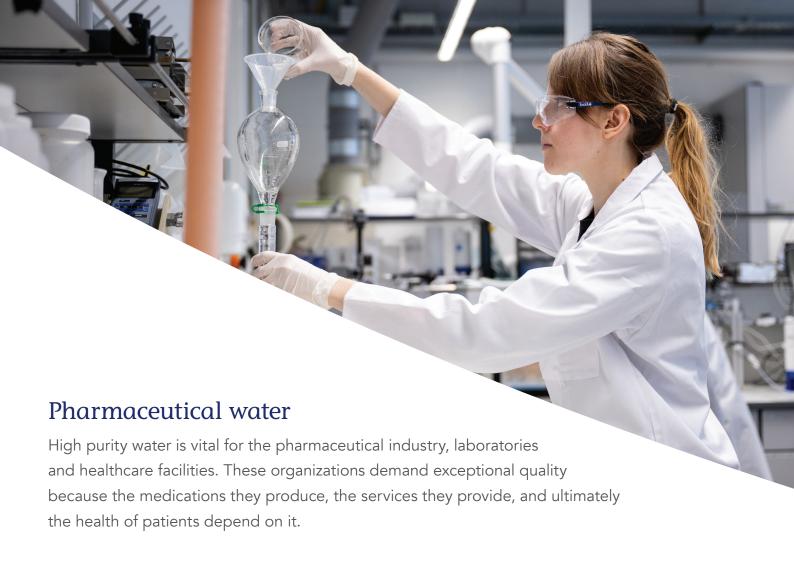

# Purified water and water for injection

PW and WFI are among the most critical raw raw materials for pharmaceutical water production and related industries. As such the qualities present at the point of use are regulated by the different international pharmacopoeias such as USP, EP, JP etc.

To safely achieve the defined qualities and maintain appropriate safety, alarm and action levels, it is important to deliver highest qualities to the storage and distribution systems.

All Ovivo PW/WFI installations are available with chemical sanitization and/or with hot water sanitation.