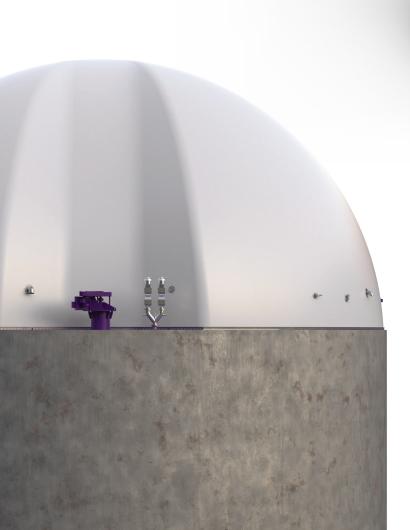

### **High-Velocity Draft Tube Mixing**

Achieve efficient, low-energy mixing.

# DT-SPHERETM TANK-MOUNTED MEMBRANE COVER DESIGN

Featuring the Combination of Ovivo UltraStore™ Membrane Cover and Eimix Roof-Mounted Draft Tube Mixing

A winning combination of high storage capacity, low energy mixing and ease of install.

Note that traditional designs do not support mixer installation on top.