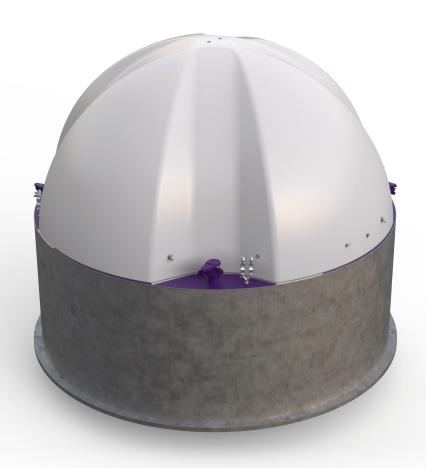

## DT-SPHERE MEMBRANE COVER SYSTEM

**INNOVATIVE MEMBRANE GASHOLDER COVER** 

# DT-SPHERE\* MEMBRANE COVER SYSTEM

Innovative Membrane Gasholder Cover

# DT-SPHERETM TANK-MOUNTED MEMBRANE COVER DESIGN

Featuring the Combination of Ovivo UltraStore™ Membrane Cover and Eimix Roof-Mounted Draft Tube Mixing

A winning combination of high storage capacity, low energy mixing and ease of install.