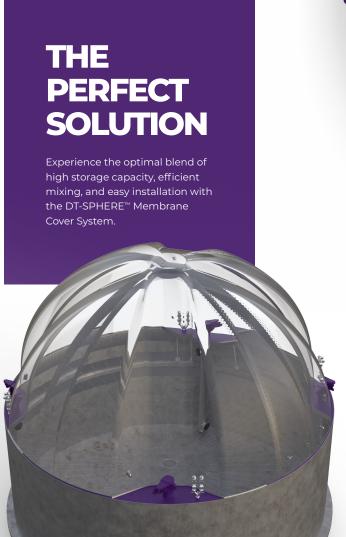

# DT-SPHERETM TANK-MOUNTED MEMBRANE COVER DESIGN

Featuring the Combination of Ovivo UltraStore™ Membrane Cover and Eimix Roof-Mounted Draft Tube Mixing

A winning combination of high storage capacity, low energy mixing and ease of install.

### **Increased Gas Storage Capacity:**

Maximize your storage potential.

### **Rapid Installation:**

· Save time with a quicker setup process.

### **Cost-Effective:**

Reduce expenses without compromising quality.