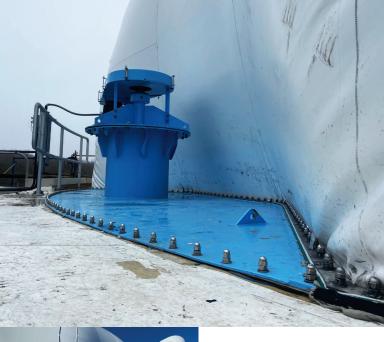

### **High-Velocity Draft Tube Mixing**

Achieve efficient, low-energy mixing.

# DT-SPHERETM TANK-MOUNTED MEMBRANE COVER DESIGN

Featuring the Combination of Ovivo UltraStore™ Membrane Cover and Eimix Roof-Mounted Draft Tube Mixing

A winning combination of high storage capacity, low energy mixing and ease of install.

Note that traditional designs do not support mixer installation on top.