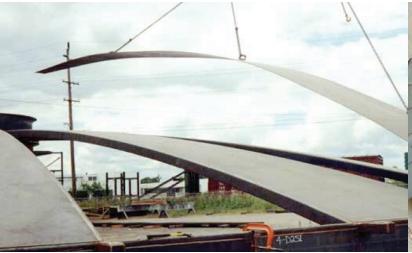

## ULTRAFIXED™ STEEL COVER

Ovivo provides a variety of steel digester covers.
The new Ovivo UltraFixed™
Steel Cover design introduces two unique structural changes to the conventional design.

- ULTRAFIXED USES STAINLESS STEEL
   CORBELS TO SUPPORT THE COVER ON THE
   DIGESTER WALL, LOADING THE ANCHORS
   IN SHEAR AS OPPOSED TO IN TENSION ON
   TOP OF THE DIGESTER WALL.
- THE ULTRAFIXED DESIGN USES A MEMBRANE SEAL SYSTEM, WHICH ELIMINATES THE NEED FOR A SIDE SHEET AND ANNULAR FILLER MATERIAL.

This unique design offers a fixed digester cover that is lighter and easier to install, operate, and maintain.

## UNIQUE BENEFITS

- The use of a membrane seal eliminates the side sheet and annular seal requirement for gas sealing, reducing weight, field welding requirements, and installation time.
- Compared to the conventional fixed cover design, the UltraFixed design allows for easier in-tank construction of the cover, eliminating the need for a heavy crane lift.
- The UltraFixed design loads concrete anchors in shear with ample edge distances as opposed to the conventional fixed cover design, which loads anchors in tension with limited edge distances atop the narrow digester wall.
- New steel corbels provide better control over leveling of the cover.
- The UltraFixed design allows for the membrane seal to be changed without having to drain the tank, providing ease of maintenance of the cover.