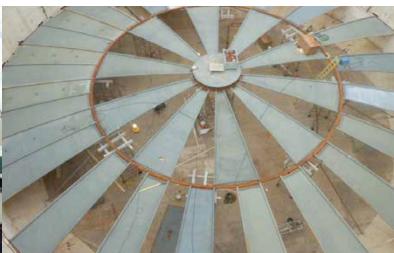

## **EZ-RECT™SYSTEM**

THE EZ-RECT™ COVER ERECTION SYSTEM IS A FEATURE
WITH THE DIGESTER COVER. OVIVO OFFERS THIS OPTION
TO REDUCE THE AMOUNT OF FIELD WELDING.

Ovivo will provide the digester cover with cover plate/radial beam sections pre-assembled, and finish welding in the shop to facilitate the erection of the cover. Each assembly will consist of two (2) beams and one (1) cover plate.

**COVER ERECTION IS COMPLETED IN FOUR STEPS:** 

- NO SIDE SHEET REQUIRED
- EASY INSTALLATION & OPERATION
- EASY MEMBRANE SEAL REPLACEMENT
- LESS FIELD WELDING, PAINTING, & COATING
- REDUCED CONSTRUCTION
   & MATERIAL COSTS

Center Ring and Erection Beam Installation 2

EZ-Rect Cover Plate Assembly Installation

3

Remaining Cover Plate Installation

Manholes, Spools, Tubes, etc., Installation