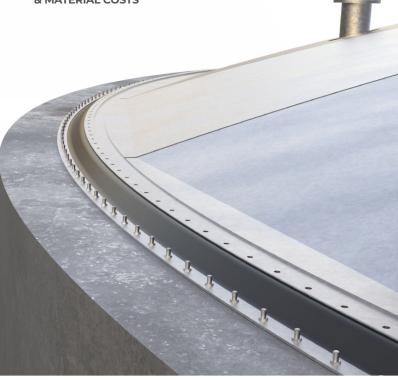

## ULTRAFIXED™ STEEL COVER

Ovivo provides a variety of steel digester covers.
The new Ovivo UltraFixed™
Steel Cover design introduces two unique structural changes to the conventional design.

- ULTRAFIXED USES STAINLESS STEEL
   CORBELS TO SUPPORT THE COVER ON THE
   DIGESTER WALL, LOADING THE ANCHORS
   IN SHEAR AS OPPOSED TO IN TENSION ON
   TOP OF THE DIGESTER WALL.
- THE ULTRAFIXED DESIGN USES A MEMBRANE SEAL SYSTEM, WHICH ELIMINATES THE NEED FOR A SIDE SHEET AND ANNULAR FILLER MATERIAL.

**COVER ERECTION IS COMPLETED IN FOUR STEPS:** 

- NO SIDE SHEET REQUIRED
- EASY INSTALLATION & OPERATION
- EASY MEMBRANE SEAL REPLACEMENT
- LESS FIELD WELDING, PAINTING, & COATING
- REDUCED CONSTRUCTION
   & MATERIAL COSTS

## UNIQUE BENEFITS

- The use of a membrane seal eliminates the side sheet and annular seal requirement for gas sealing, reducing weight, field welding requirements, and installation time.
- Compared to the conventional fixed cover design, the UltraFixed design allows for easier in-tank construction of the cover, eliminating the need for a heavy crane lift.
- The UltraFixed design loads concrete anchors in shear with ample edge distances as opposed to the conventional fixed cover design, which loads anchors in tension with limited edge distances atop the narrow digester wall.
- New steel corbels provide better control over leveling of the cover.
- The UltraFixed design allows for the membrane seal to be changed without having to drain the tank, providing ease of maintenance of the cover.