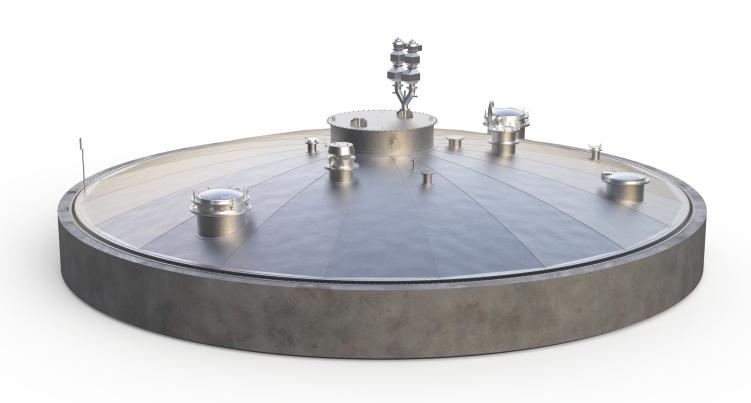

## ULTRAFIXED STEEL COVER

**ANAEROBIC DIGESTER STEEL COVERS** 

## ULTRAFIXED™ STEEL COVER

Ovivo provides a variety of steel digester covers.
The new Ovivo UltraFixed™
Steel Cover design introduces two unique structural changes to the conventional design.

- ULTRAFIXED USES STAINLESS STEEL
   CORBELS TO SUPPORT THE COVER ON THE
   DIGESTER WALL, LOADING THE ANCHORS
   IN SHEAR AS OPPOSED TO IN TENSION ON
   TOP OF THE DIGESTER WALL.
- THE ULTRAFIXED DESIGN USES A MEMBRANE SEAL SYSTEM, WHICH ELIMINATES THE NEED FOR A SIDE SHEET AND ANNULAR FILLER MATERIAL.

This unique design offers a fixed digester cover that is lighter and easier to install, operate, and maintain.

## UNIQUE BENEFITS

- The use of a membrane seal eliminates the side sheet and annular seal requirement for gas sealing, reducing weight, field welding requirements, and installation time.
- Compared to the conventional fixed cover design, the UltraFixed design allows for easier in-tank construction of the cover, eliminating the need for a heavy crane lift.
- The UltraFixed design loads concrete anchors in shear with ample edge distances as opposed to the conventional fixed cover design, which loads anchors in tension with limited edge distances atop the narrow digester wall.
- New steel corbels provide better control over leveling of the cover.
- The UltraFixed design allows for the membrane seal to be changed without having to drain the tank, providing ease of maintenance of the cover.