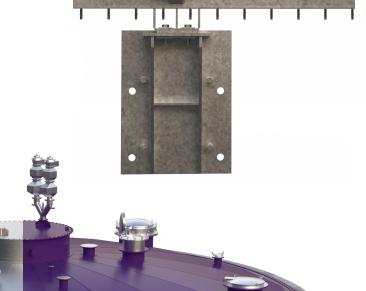

## **EZ-RECT™SYSTEM**

THE EZ-RECT™ COVER ERECTION SYSTEM IS A FEATURE
WITH THE DIGESTER COVER. OVIVO OFFERS THIS OPTION
TO REDUCE THE AMOUNT OF FIELD WELDING.

Ovivo will provide the digester cover with cover plate/radial beam sections pre-assembled, and finish welding in the shop to facilitate the erection of the cover. Each assembly will consist of two (2) beams and one (1) cover plate.

Center Ring and Erection Beam Installation 2

EZ-Rect Cover Plate Assembly Installation

3

Remaining Cover Plate Installation

Manholes, Spools, Tubes, etc., Installation