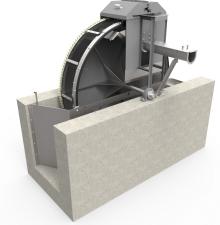

Ozzy Cup Screens combine proven drum screen technology in two compact and low maintenance products. The innovative in-channel and in-tank designs aim to meet the demand for high capacity coarse and fine screening of raw and wastewater.

## How it works

The Ovivo Ozzy Cup screen consists of a robustly constructed drum structure with a solid horizontal main shaft, which revolves slowly in heavy duty, self-aligning roller bearings.

Water flows from the inside to the outside of the drum through mesh panels arranged around its periphery. Mesh panels are cleaned by spray wash nozzles mounted on the outer side of the drum screen. The screenings are then caught by a screening hopper and conveyed to the screw compactor through a sluice trough.

The screen is driven by a simple drive unit positioned at deck level. The final drive is a nylon pinion, which engages with a gear ring on the outside of the drum.

The drum screen structure can be designed to support high differential loading without failure of the mesh panels, thereby ensuring that the downstream plant does not become contaminated by unscreened water and debris.