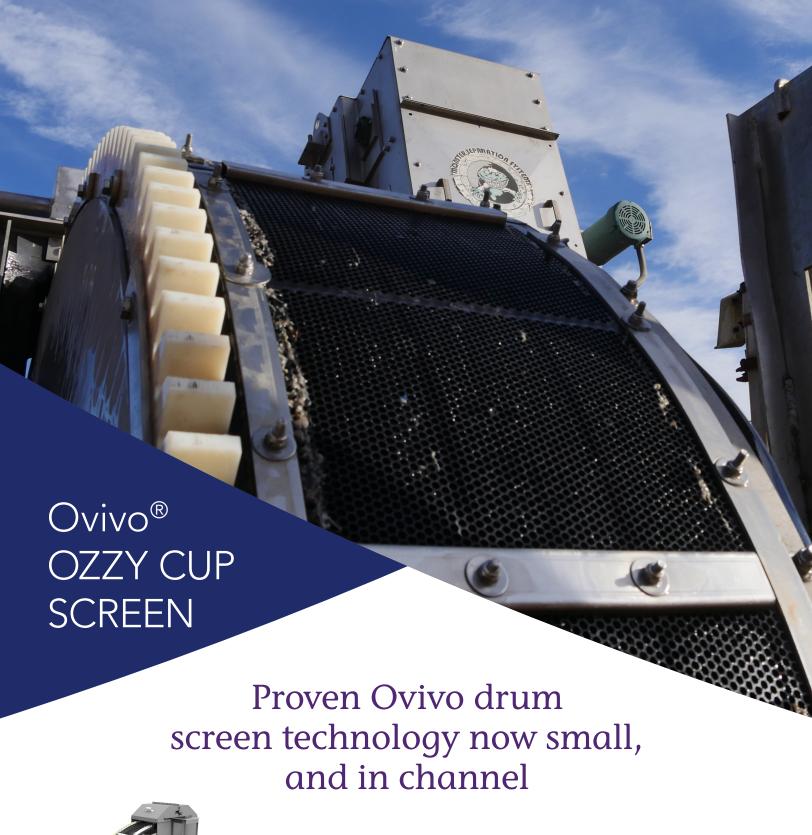

## Ovivo's high performance, low maintenance, elite screening technology

Ozzy Cup Screens ensure downstream equipment is protected from potential problems caused by debris. These high-performance products are the result of decades of experience and development.

Ozzy Cup Screens combine proven drum screen technology in two compact and low maintenance products. The innovative in-channel and in-tank designs aim to meet the demand for high capacity coarse and fine screening of raw and wastewater.

## How it works

The Ovivo Ozzy Cup screen consists of a robustly constructed drum structure with a solid horizontal main shaft, which revolves slowly in heavy duty, self-aligning roller bearings.

Water flows from the inside to the outside of the drum through mesh panels arranged around its periphery. Mesh panels are cleaned by spray wash nozzles mounted on the outer side of the drum screen. The screenings are then caught by a screening hopper and conveyed to the screw compactor through a sluice trough.