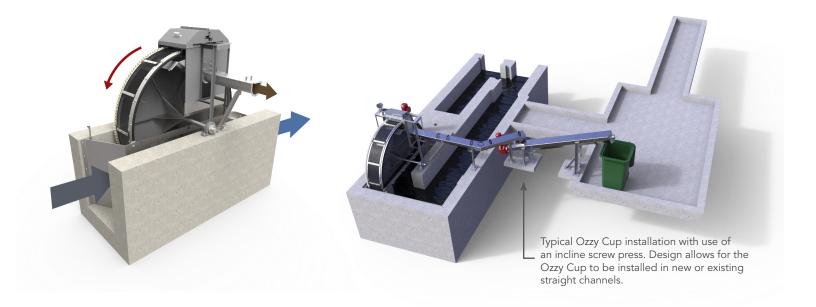

## How it works

The Ovivo Ozzy Cup screen consists of a robustly constructed drum structure with a solid horizontal main shaft, which revolves slowly in heavy duty, self-aligning roller bearings.

Water flows from the inside to the outside of the drum through mesh panels arranged around its periphery. Mesh panels are cleaned by spray wash nozzles mounted on the outer side of the drum screen. The screenings are then caught by a screening hopper and conveyed to the screw compactor through a sluice trough.

The screen is driven by a simple drive unit positioned at deck level. The final drive is a nylon pinion, which engages with a gear ring on the outside of the drum.

The drum screen structure can be designed to support high differential loading without failure of the mesh panels, thereby ensuring that the downstream plant does not become contaminated by unscreened water and debris.