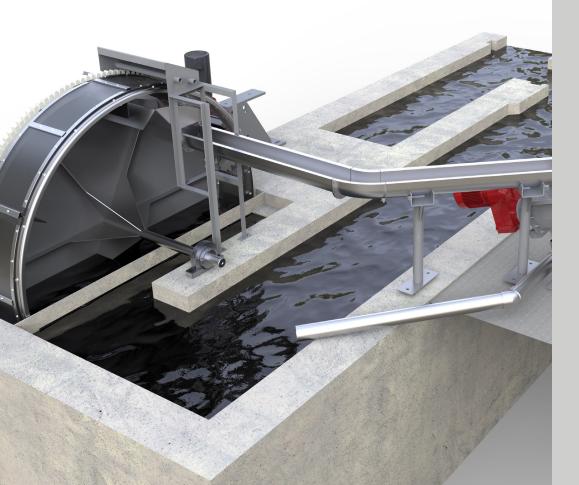

## How it works

The Ovivo Ozzy Cup screen consists of a robustly constructed drum structure with a solid horizontal main shaft, which revolves slowly in heavy duty, self-aligning roller bearings.

Water flows from the inside to the outside of the drum through mesh panels arranged around its periphery. Mesh panels are cleaned by spray wash nozzles mounted on the outer side of the drum screen. The screenings are then caught by a screening hopper and conveyed to the screw compactor through a sluice trough.

The screen is driven by a simple drive unit positioned at deck level. The final drive is a nylon pinion, which engages with a gear ring on the outside of the drum.

The drum screen structure can be designed to support high differential loading without failure of the mesh panels, thereby ensuring that the downstream plant does not become contaminated by unscreened water and debris.