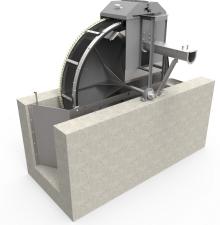

Ozzy Cup Screens combine proven drum screen technology in two compact and low maintenance products. The innovative in-channel and in-tank designs aim to meet the demand for high capacity coarse and fine screening of raw and wastewater.

## How it works

The Ovivo Ozzy Cup screen consists of a robustly constructed drum structure with a solid horizontal main shaft, which revolves slowly in heavy duty, self-aligning roller bearings.

Water flows from the inside to the outside of the drum through mesh panels arranged around its periphery. Mesh panels are cleaned by spray wash nozzles mounted on the outer side of the drum screen. The screenings are then caught by a screening hopper and conveyed to the screw compactor through a sluice trough.

## **AVAILABLE SIZES**

• Diameter\*: 4'-8' (2'-4' channels depths)

• Width\*: 0.5'-3'+

• Aperture diameter: 0.5, 1, 2, 3, 5, 6mm

• Flow range up to 10 MGD at 150mg/L TSS\*

\*For specific flow capacity and sizing, please contact your local Ovivo Representative.