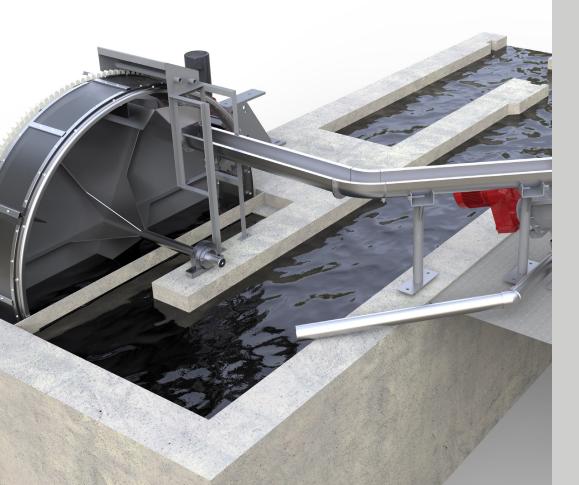

Ozzy Cup Screens combine proven drum screen technology in two compact and low maintenance products. The innovative in-channel and in-tank designs aim to meet the demand for high capacity coarse and fine screening of raw and wastewater.

## How it works

The Ovivo Ozzy Cup screen consists of a robustly constructed drum structure with a solid horizontal main shaft, which revolves slowly in heavy duty, self-aligning roller bearings.

Water flows from the inside to the outside of the drum through mesh panels arranged around its periphery. Mesh panels are cleaned by spray wash nozzles mounted on the outer side of the drum screen. The screenings are then caught by a screening hopper and conveyed to the screw compactor through a sluice trough.

The screen is driven by a simple drive unit positioned at deck level. The final drive is a nylon pinion, which engages with a gear ring on the outside of the drum.

The drum screen structure can be designed to support high differential loading without failure of the mesh panels, thereby ensuring that the downstream plant does not become contaminated by unscreened water and debris.