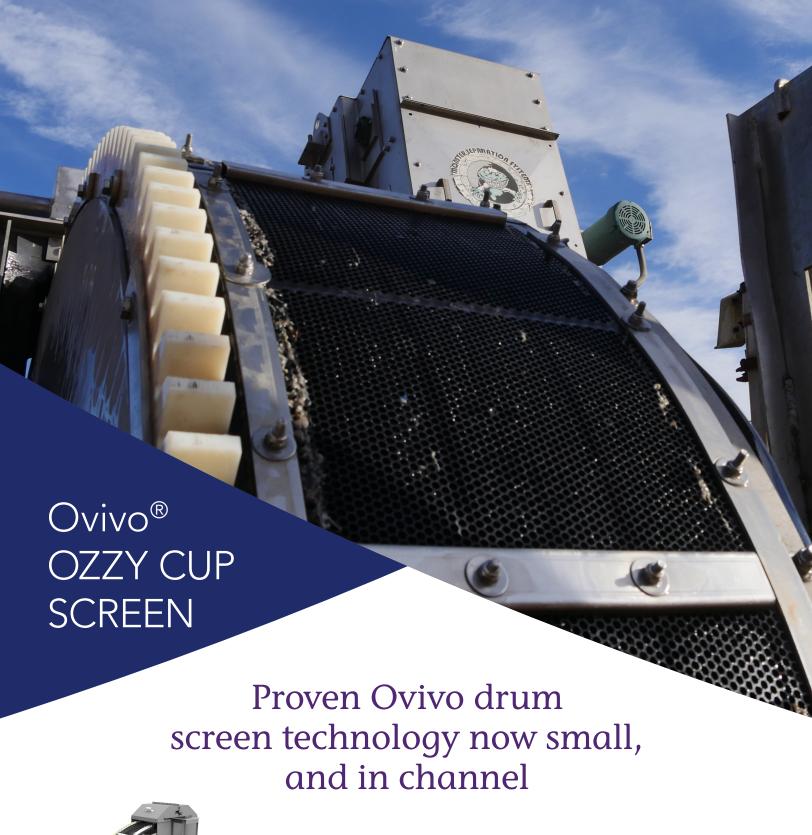

## Ovivo's high performance, low maintenance, elite screening technology

Ozzy Cup Screens ensure downstream equipment is protected from potential problems caused by debris. These high-performance products are the result of decades of experience and development.

Ozzy Cup Screens combine proven drum screen technology in two compact and low maintenance products. The innovative in-channel and in-tank designs aim to meet the demand for high capacity coarse and fine screening of raw and wastewater.

## How it works

The Ovivo Ozzy Cup screen consists of a robustly constructed drum structure with a solid horizontal main shaft, which revolves slowly in heavy duty, self-aligning roller bearings.

Water flows from the inside to the outside of the drum through mesh panels arranged around its periphery. Mesh panels are cleaned by spray wash nozzles mounted on the outer side of the drum screen. The screenings are then caught by a screening hopper and conveyed to the screw compactor through a sluice trough.

The screen is driven by a simple drive unit positioned at deck level. The final drive is a nylon pinion, which engages with a gear ring on the outside of the drum.

The drum screen structure can be designed to support high differential loading without failure of the mesh panels, thereby ensuring that the downstream plant does not become contaminated by unscreened water and debris.